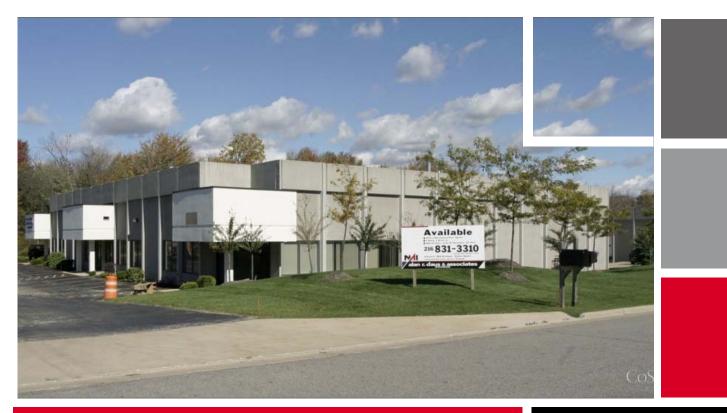

## For Lease 2241 Pinnacle Pkwy. Twinsburg, Ohio

| Building Size:         | 16,600 sq.ft. <u>+</u>   |
|------------------------|--------------------------|
| Total Available:       | 4,200 sq.ft. <u>+</u>    |
| Warehouse:             | 1,100 sq.ft. <u>+</u>    |
| Office:                | 3,100 sq.ft. <u>+</u>    |
| <b>Ceiling Height:</b> | 18'                      |
| Drive-In Bays:         | 2                        |
| Docks                  | 3 ext.                   |
| Access:                | I-480/I-271 via<br>SR 91 |
| Lease Rate:            |                          |
| Office:                | \$10.00 psf NNN          |
| Warehouse:             | \$ 5.00 psf NNN          |